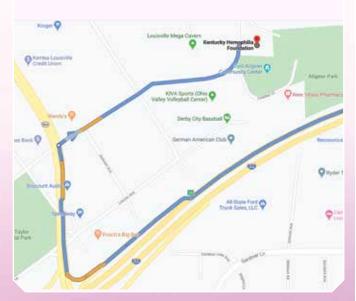

#### **Pick-up directions:**

I-264 Watterson Expressway to KY-864 N/Poplar Level and turn right onto Taylor Ave.

Our offices are on the right, halfway up the hill/driveway.