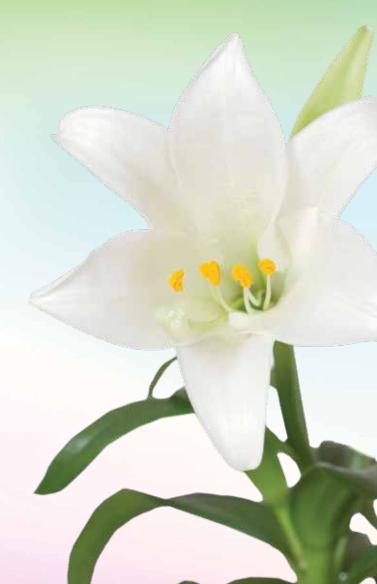

# Plant Hope

Fragrant Easter lilies, colorful tulips, and hyacinths, what better way to celebrate spring. All our spring flowers are potted and feature a decorative pot cover.

Our beautiful plants also have the added benefit of helping some very special children and adults who are coping with the daily challenges of hemophilia and similar bleeding disorders. Plant them and they just keep on giving blooms and pleasure.

Easter lilies have 4 or more blooms. Tulips and hyacinths come in assorted colors. Each plant is in a 6-inch pot with a decorative foil cover. Only a \$10.50 donation.

All orders must be picked up at the KHF office as indicated. We are no longer able to provide deliveries for the Easter Lily and Spring Flowers Sale.